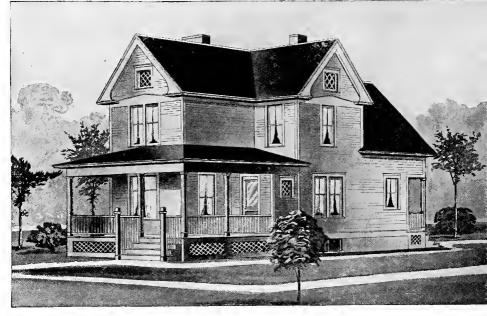

bout \$2.150.00, according to the locality in which it is built.

Second Floor Plan



Design No. 1130



of Blue Prints, to gether wita a complete set of typewritten specifications is

ONLY

\$5.00

They save time and prevent waste of material

Size: Width, 29 feet; length, 44 feet 6 inches, exclusive of porch

Blue prints consist of cellar and foun-Blue prints consist of cellar and foundation plan; first and second floor plans; front, rear, two side elevations; wall sections and all necessary interior details. Specifications consist of about twenty pages of typewritten matter.

÷,

Full and complete working plans and specifications of this house will be furnished for \$5.00. Cost of this house is from about \$1,900.00 to about \$2,150.00, according to the locality in which it is built.



Design No. 1059

of Blue Prints, together with a complete set of typewritten specifications is

ONLY

\$5.00

We mail Plans and Specifications the same day order is recelved.



First Floor Plan



Second Floor Plan

Size: Width, 22 feet; length, 45 feet, exclusive of porch

Blue prints consist of cellar and foundation plan; first and second floor plans; front, rear, two side elevations; wall sections and all necessary interior details. Specifications consist of about fifteen pages of typewritten matter.

Full and complete working plans and specifications of this house will be furnished for \$5.00. Cost of this house is from about \$1.750.00 to about \$1.900.00, according to the locality in which it is built.



# PANTRY NITCHEN 10:6X13:0 11:0 11:0 11:0

REC. HALL

PORCH

13:0x 14:0°